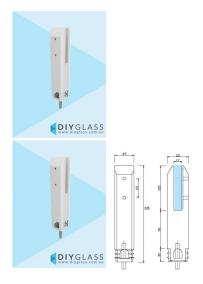

White Square Core Hole Stainless Spigot for Glass Balustrade or Glass Pool Fence

## **Square Core Hole Spigot**

- Friction Fit No holes in Glass Required
- Use for Glass Balustrade or Glass Pool Fence
- 2205 Grade Stainless Steel
- Suits 12mm Thick Glass
- 45mm Front profile
- Extension available for extra height or anchoring
- Use for Glass Balustrading or Pool Fencing applications
- Load test certificates available if required.

- Use for Glass Balustrade or Glass Pool Fence
- 2205 Grade Stainless Steel
- Suits 12mm Thick Glass
- 45mm Front profile
- Extension available for extra height or anchoringUse for Glass Balustrading or Pool Fencing applications
- Load test certificates available if required.