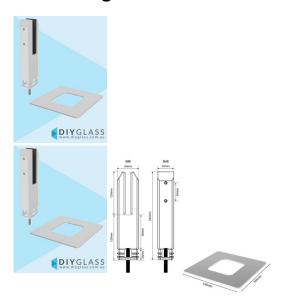

## White Square Core Hole Stainless Spigot for 15mm Glass Balustrade with Dress Ring

## **Square Core Hole Spigot for 15mm Glass**

- Suits 15mm Thick Glass
- Matt White Finish
- Includes 105x105mm Dress Ring
- Friction Fit No holes in Glass Required
- Use for Glass Balustrade
- 2205 Grade Stainless Steel
- 45mm Front profile
- Extension available for extra height or anchoring
- Use for Glass Balustrading
- Load test certificates available if required.

## **Square Core Hole Spigot for 15mm Glass**

• Suits 15mm Thick Glass

- Matt White Finish
- Includes 105x105mm Dress Ring
- Friction Fit No holes in Glass Required
- Use for Glass Balustrade
- 2205 Grade Stainless Steel
- 45mm Front profile
- Extension available for extra height or anchoring
- Use for Glass Balustrading
- Load test certificates available if required.