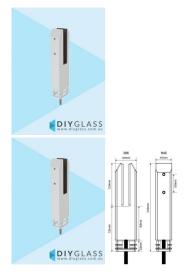

## White Square Core Hole Stainless Spigot for 15mm Glass Balustrade

## Square Core Hole Spigot for 15mm Glass

- Suits 15mm Thick Glass
- Matt White Finish
- Friction Fit No holes in Glass Required
- Use for Glass Balustrade
- 2205 Grade Stainless Steel
- 45mm Front profile
- Extension available for extra height or anchoring
- Use for Glass Balustrading
- Load test certificates available if required.

## Square Core Hole Spigot for 15mm Glass

- Suits 15mm Thick Glass
- Matt White Finish
- Friction Fit No holes in Glass Required
- Use for Glass Balustrade

- 2205 Grade Stainless Steel
- 45mm Front profile
- Extension available for extra height or anchoring
  Use for Glass Balustrading
  Load test certificates available if required.