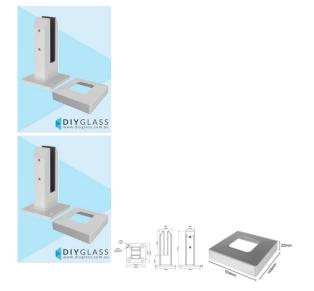

## Matt White Square Base Plated Spigot For 15mm Glass Balustrade with Cover

- Easy Top Mount Base Plate Installation
- Use for 15mm Glass Balustrade
- Friction Fit Glass (no holes in glass required)
- Suits 15mm thick glass
- 2205 Grade Stainless Steel
- 45mm Front profile
- 4 x 11mm Counter Sunk Holes for timber screw or Countersunk bolt installation
- Load test certificates available if required.
- Available in Mirror, Satin, Matt Black and Matt White finishes

## Description

- Easy Top Mount Base Plate Installation
- Use for 15mm Glass Balustrade
- Friction Fit Glass (no holes in glass required)
- Suits 15mm thick glass
- 2205 Grade Stainless Steel
- 45mm Front profile

- 4 x 11mm Counter Sunk Holes for timber screw or Countersunk bolt installation
- Load test certificates available if required.
- Available in Mirror, Satin, Matt Black and Matt White finishes

Click Here to view to Base Plate Spigot installation guide