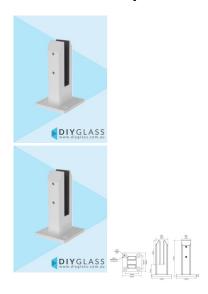

## Matt White Square Base Plated Spigot For 15mm Glass Balustrade

- Easy Top Mount Base Plate Installation
- Use for 15mm Glass Balustrade
- Friction Fit Glass (no holes in glass required)
- Suits 15mm thick glass
- 2205 Grade Stainless Steel
- 45mm Front profile
- 4 x 11mm Counter Sunk Holes for timber screw or Countersunk bolt installation
- · Load test certificates available if required.
- Available in Mirror, Satin, Matt Black and Matt White finishes

Click Here to view to Base Plate Spigot installation guide

Rating: Not Rated Yet

**Price** \$ 98.00

\$ 98.00

Ask a question about this product

## Description

- Easy Top Mount Base Plate Installation
- Use for 15mm Glass Balustrade
- Friction Fit Glass (no holes in glass required)
- Suits 15mm thick glass
- 2205 Grade Stainless Steel
- 45mm Front profile
- 4 x 11mm Counter Sunk Holes for timber screw or Countersunk bolt installation
- · Load test certificates available if required.

• Available in Mirror, Satin, Matt Black and Matt White finishes

Click Here to view to Base Plate Spigot installation guide