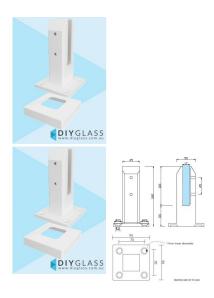

## White Square Base Plated Spigot with Cover for Glass Balustrade or Pool Fence

- Easy Top Mount Base Plate Installation
- Use for Glass Balustrade or Glass Pool Fence
- Friction Fit Glass (no holes in glass required)
- Suits 12mm thick glass
- 2205 Grade Stainless Steel
- 45mm Front profile
- 4 x 11mm Counter Sunk Holes for timber screw or Countersunk bolt installation
- Suitable for Glass Balustrade or Pool Fence Applications
- Load test certificates available if required.

## Includes a 100x100 x 22mm Cover

Click Here to view to Base Plate Spigot installation guide

Rating: Not Rated Yet **Price** \$ 80.00

\$80.00

Ask a question about this product

## Description

- Easy Top Mount Base Plate Installation
- Use for Glass Balustrade or Glass Pool Fence
- Friction Fit Glass (no holes in glass required)
- Suits 12mm thick glass

- 2205 Grade Stainless Steel
- 45mm Front profile
- 4 x 11mm Counter Sunk Holes for timber screw or Countersunk bolt installation
- Suitable for Glass Balustrade or Pool Fence Applications
- Load test certificates available if required.

## Includes a 100x100 x 22mm Cover

Click Here to view to Base Plate Spigot installation guide

2 / 2