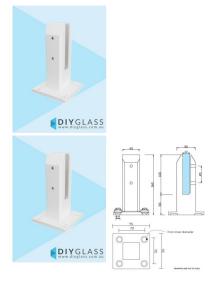

## White Square Base Plated Spigot for Glass Balustrade or Pool Fence

- Easy Top Mount Base Plate Installation
- Use for Glass Balustrade or Glass Pool Fence
- Friction Fit Glass (no holes in glass required)
- Suits 12mm thick glass
- 2205 Grade Stainless Steel
- 45mm Front profile
- 4 x 11mm Counter Sunk Holes for timber screw or Countersunk bolt installation
- · Suitable for Glass Balustrade or Pool Fence Applications
- Load test certificates available if required.

## Description

- Easy Top Mount Base Plate Installation
- Use for Glass Balustrade or Glass Pool Fence
- Friction Fit Glass (no holes in glass required)
- Suits 12mm thick glass
- 2205 Grade Stainless Steel
- 45mm Front profile
- 4 x 11mm Counter Sunk Holes for timber screw or Countersunk bolt installation
- Suitable for Glass Balustrade or Pool Fence Applications

• Load test certificates available if required.

Click Here to view to Base Plate Spigot installation guide