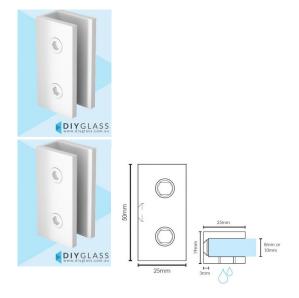

## Matt White Glass Shower Screen Wall Bracket

Used to fix Hinge and Return/Fixed panels to the wall.

3 Per Panel recommended

- Wall Bracket
- 3mm Gap between glass and wall
- Matt White Finish
- Square Finish Edges
- Suitable for 8mm & 10mm Glass
- 2 x Compression/Friction screws
- No holes in glass required
- Made from solid brass
- 1 x Fixing screw and Clear Gaskets Provided

Rating: Not Rated Yet **Price** \$ 16.80

\$12.00

Ask a question about this product

Description

Used to fix Hinge and Return/Fixed panels to the wall.

3 Per Panel recommended

- Wall Bracket
- 3mm Gap between glass and wall
- Matt White Finish
- Square Finish Edges
- Suitable for 8mm & 10mm Glass
- 2 x Compression/Friction screws
- No holes in glass required
- Made from solid brass
- 1 x Fixing screw and Clear Gaskets Provided