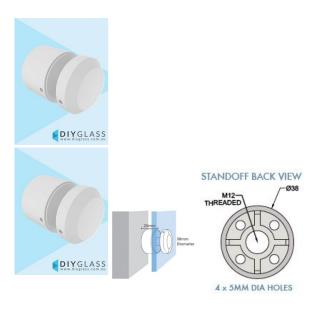

## White 38mm Diameter x 25mm Body Standoff for Face Mount Glass Balustrade / Pool Fence

- White
- 38mm Diameter
- 25mm High Body
- Requires a 20mm Diameter hole in the glass
- Install using M12 Threaded Rod into masonry
- Install using M12 Metric to Lag Screw into timber
- Kit includes: Cap, Body, 2 x Plastic Washers and 1 x Bush
- For Face Mount Glass Balustrade / Pool Fence

## Description

- White
- 38mm Diameter
- 25mm High Body
- Requires a 20mm Diameter hole in the glass
- Install using M12 Threaded Rod into masonry
- Install using M12 Metric to Lag Screw into timber
- Kit includes: Cap, Body, 2 x Plastic Washers and 1 x Bush

• For Face Mount Glass Balustrade / Pool Fence

M12 Fixing sold separately