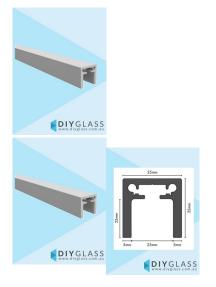

## White 35x35mm Aluminium Glass Top Rail

- · Matt White
- 35x35mm External Profile
- 5800mm long aluminium handrail
- Made from structural alloy 6061-T6
- Each length is supplied as a kit which INCLUDES 2 x end caps & 5800mm long glazing rubber to suit 15mm glass
- Railing suits 12, 15, 17.52 and 21.52mm thick glass simply use correct glazing rubber
- Joiners fit into internal cavity at top of rail
- Rail can be easily cut to required length or angle with a Aluminium cutting blade on a drop saw.

Note: If using glass that is not 15mm you will need to order the glazing rubber separately.

Rating: Not Rated Yet **Price** \$ 160.00

\$160.00

Ask a question about this product

Description

- Matt White
- 35x35mm External Profile
- 5800mm long aluminium handrail
- Made from structural alloy 6061-T6
- Each length is supplied as a kit which INCLUDES 2 x end caps & 5800mm long glazing rubber to suit 15mm glass
- Railing suits 12, 15, 17.52 and 21.52mm thick glass simply use correct glazing rubber
- Joiners fit into internal cavity at top of rail
- Rail can be easily cut to required length or angle with a Aluminium cutting blade on a drop saw.

Note: If using glass that is not 15mm you will need to order the glazing rubber separately.