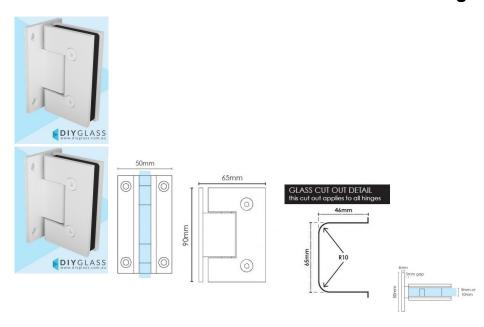

## 2 required per door

- Wall to Glass Hinge
- Matt White Finish
- 4 x Fixing Holes
- Allow 9mm gap between Wall and Glass
- Square Finish Edges
- Suitable for 8mm & 10mm Glass
- "D" Style Glass Cutouts
- Self Closing from approximately 25 Degrees
- Dual Action opens inwards and outwards
- Made from solid brass
- Fixing Screws included
- Allen Key & Gaskets included

## 2 required per door

- Wall to Glass Hinge
- Matt White Finish
- 4 x Fixing HolesAllow 9mm gap between Wall and Glass
- Square Finish EdgesSuitable for 8mm & 10mm Glass
- "D" Style Glass Cutouts
- Self Closing from approximately 25 Degrees
  Dual Action opens inwards and outwards
- Made from solid brass
- Fixing Screws included
- Allen Key & Gaskets included