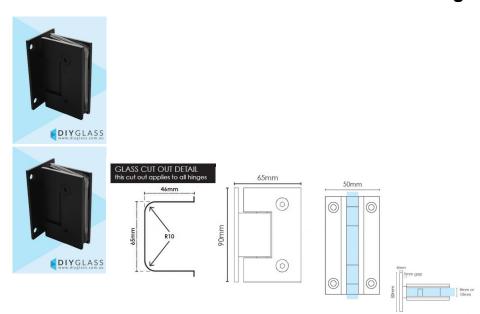

## 2 required per door

- Wall to Glass Hinge
- Matt Black Finish
- 4 x Fixing Holes
- Square Finish Edges
- Suitable for 8mm & 10mm Glass
- "D" Style Glass Cutouts
- Self Closing from approximately 25 Degrees
- Dual Action opens inwards and outwards
- Made from solid brass
- Fixing Screws included
- Allen Key & Gaskets included

## 2 required per door

- Wall to Glass Hinge
- Matt Black Finish
- 4 x Fixing HolesSquare Finish Edges
- Suitable for 8mm & 10mm Glass "D" Style Glass Cutouts
- Self Closing from approximately 25 Degrees
- Dual Action opens inwards and outwards
- Made from solid brass
- Fixing Screws includedAllen Key & Gaskets included