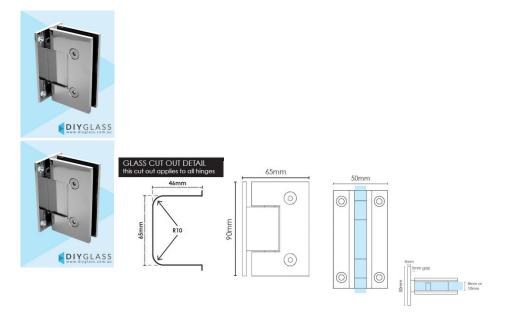

## Wall to Glass Chrome Shower Screen Door Hinge

2 required per door

- Wall to Glass Hinge
- Chrome Plated Finish
- 4 x Fixing Holes
- Allow 9mm gap between Wall and Glass
- Square Finish Edges
- Suitable for 8mm & 10mm Glass
- "D" Style Glass Cutouts
- Self Closing from approximately 25 Degrees
- Dual Action opens inwards and outwards
- Made from solid brass
- · Fixing Screws included
- Allen Key & Gaskets included

Maximum Door Weight when 2 hinges used is 35kg

Maximum Door Width when 2 hinges used is 800mm

Rating: Not Rated Yet **Price** \$ 40.80

\$ 40.80

Ask a question about this product

Description

2 required per door

- Wall to Glass Hinge
- Chrome Plated Finish
- 4 x Fixing Holes Allow 9mm gap between Wall and Glass
- Square Finish Edges
  Suitable for 8mm & 10mm Glass
- "D" Style Glass Cutouts
- Self Closing from approximately 25 Degrees
  Dual Action opens inwards and outwards
- Made from solid brass
- Fixing Screws included
- Allen Key & Gaskets included