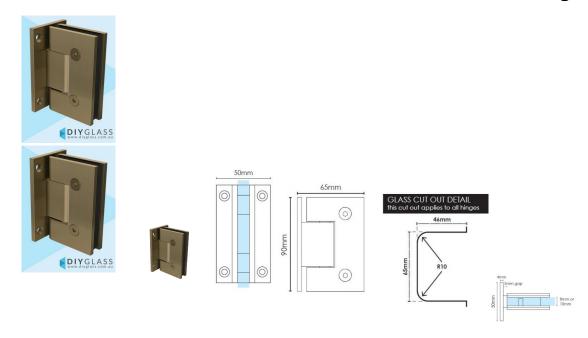

## 2 required per door

- Wall to Glass Hinge
- Brushed Brass / Gold Finish
- 4 x Fixing Holes
- Allow 9mm gap between Wall and Glass
- Square Finish Edges
- Suitable for 8mm & 10mm Glass
- "D" Style Glass Cutouts
- Self Closing from approximately 25 Degrees
- Dual Action opens inwards and outwards
- Made from solid brass
- Fixing Screws included
- Allen Key & Gaskets included

## 2 required per door

- Wall to Glass HingeBrushed Brass / Gold Finish
- 4 x Fixing Holes
- Allow 9mm gap between Wall and Glass
- Square Finish Edges
- Suitable for 8mm & 10mm Glass
- "D" Style Glass Cutouts
- Self Closing from approximately 25 Degrees
  Dual Action opens inwards and outwards
- Made from solid brass
- Fixing Screws included
- Allen Key & Gaskets included