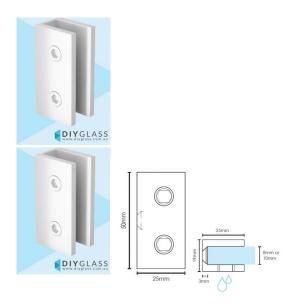

## Matt White Glass Shower Screen Wall Bracket

Used to fix Hinge and Return/Fixed panels to the wall.

## 3 Per Panel recommended

- Wall Bracket
- 3mm Gap between glass and wall
- · Matt White Finish
- Square Finish Edges
- Suitable for 8mm & 10mm Glass
- 2 x Compression/Friction screws
- No holes in glass required
- Made from solid brass
- 1 x Fixing screw and Clear Gaskets Provided

Silicon must be used along glass edge when friction brackets used

Some people also use these along the floor however we do not recommend this as the screw will break the waterproofing membrane, the whole glass weight will be positioned on the bracket rather then spread across the length of the sheet and the glass will be held 3mm off the floor.