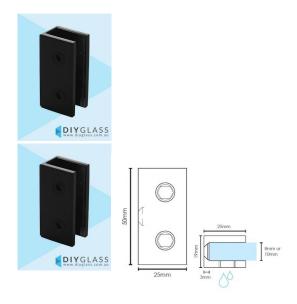

## Wall Bracket - Matt Black - For Glass Shower Screen

Used to fix Hinge and Return/Fixed panels to the wall.

## 3 Per Panel recommended

- Wall Bracket
- 3mm Gap between glass and wall
- Matt Black Finish
- Square Finish Edges
- Suitable for 8mm & 10mm Glass
- 2 x Compression/Friction screws
- No holes in glass required
- Made from solid brass
- 1 x Fixing screw and Clear Gaskets Provided