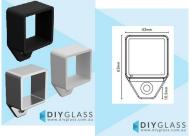

## Wall Bracket for 35x35mm Aluminium Glass Top Rail

- · Wall Bracket
- 43mm W x 63mm H x 25mm D
- · Rail fits inside the bracket cavity
- Internal cavity depth: 25mm
- 1 x 6.5mm Counter Sunk Fixing Hole
- Includes one pointed grub screw to secure bracket to rail

## Description

- Wall Bracket
- 43mm W x 63mm H x 25mm D
- Rail fits inside the bracket cavity
- Internal cavity depth: 25mm
- 1 x 6.5mm Counter Sunk Fixing Hole
- Includes one pointed grub screw to secure bracket to rail