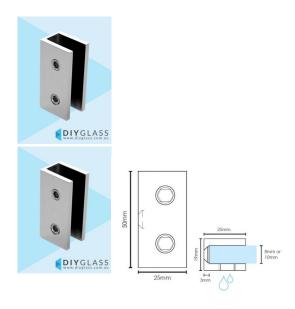

## Wall Bracket - Chrome Plated - For Shower Screen

Used to fix Hinge and Return/Fixed panels to the wall.

## 3 Per Panel recommended

- Wall Bracket
- 3mm Gap between glass and wall
- Chrome Plated Finish
- Square Finish Edges
- Suitable for 8mm & 10mm Glass
- 2 x Compression/Friction screws
- No holes in glass required
- Made from solid brass
- 1 x Fixing screw and Clear Gaskets Provided

Silicon must be used along glass edge when friction brackets used

Some people also use these along the floor however we do not recommend this as the screw will break the waterproofing membrane, the whole glass weight will be positioned on the bracket rather then spread across the length of the sheet and the glass will be held 3mm off the floor.