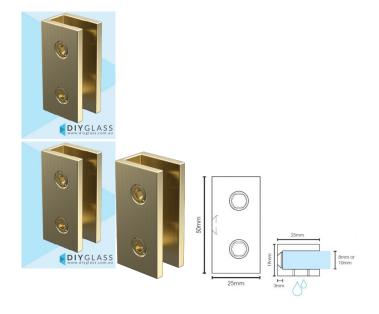

## Wall Bracket - Brushed Brass / Gold - For Shower Screen

Used to fix Hinge and Return/Fixed panels to the wall.

3 Per Panel recommended

- Wall Bracket
- 3mm Gap between glass and wall
- Brushed Brass / Gold Finish
- Square Finish Edges
- Suitable for 8mm & 10mm Glass
- 2 x Compression/Friction screws
- No holes in glass required
- Made from solid brass
- 1 x Fixing screw and Clear Gaskets Provided

Rating: Not Rated Yet **Price** \$ 12.00

\$ 12.00

Ask a question about this product

Description

Used to fix Hinge and Return/Fixed panels to the wall.

3 Per Panel recommended

- Wall Bracket
- 3mm Gap between glass and wall
- Brushed Brass / Gold Finish
- Square Finish Edges
- Suitable for 8mm & 10mm Glass
- 2 x Compression/Friction screws
- No holes in glass required
- Made from solid brass
- 1 x Fixing screw and Clear Gaskets Provided