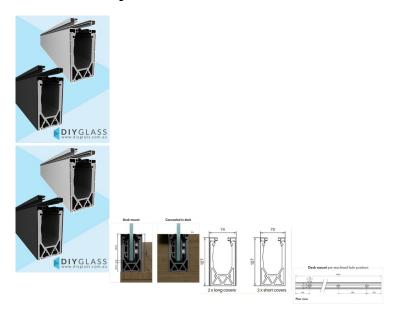

## Versatilt - Aluminium Deck Mount / Concealed In-Deck Channel Kit

A versatile channel system designed for both **deck mount** and **concealed in-deck** installations. The Versatilt kit offers a sleek, durable, and flexible solution for frameless glass fencing or balustrade applications.

#### Kit Includes:

- 1 x 4200mm Clear Anodised Aluminium Channel
- 2 x 4450mm Full Covers
- 2 x 4450mm Top Covers
- 2 x 4450mm Glazing Rubbers

## **Installation Options:**

• Deck Mount Installation:

Use the full covers along with the glazing rubbers for a raised surface-mount finish.

• Concealed In-Deck Installation:

Use the top covers with the glazing rubbers for a sleek, hidden-in-deck appearance.