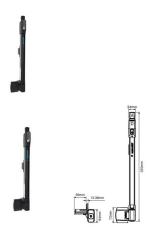

Note: Suits a gap of 13 to 38mm between the gate and post.

Rating: Not Rated Yet

**Price** \$88.00

\$88.00

Ask a question about this product

Note: Suits a gap of 13 to 38mm between the gate and post.

1 / 2

2 / 2