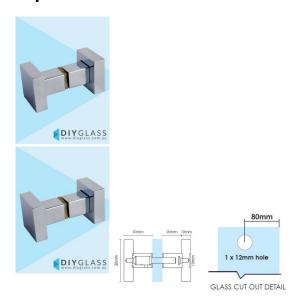

## **Square Recessed Chrome Shower Screen Door Knob**

- Square Recessed Shape Knob for Shower Screen Door
- Chrome Plated Finish
- Double pull knob
- Suits 8mm, 10mm and 12mm thick glass
- Requires a 12mm hole in the door
- Made from Solid Brass
- Nylon spacers and gaskets included to prevent glass/metal contact

## Description

- Square Recessed Shape Knob for Shower Screen Door
- Chrome Plated Finish
- Double pull knob
- Suits 8mm, 10mm and 12mm thick glass
- Requires a 12mm hole in the door
- Made from Solid Brass
- Nylon spacers and gaskets included to prevent glass/metal contact