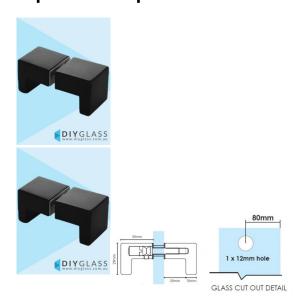

## Square L Shape Matt Black Shower Screen Door Knob

- Square L Shape Knob for Shower Screen Door
- Matt Black Finish
- Double pull knob
- Suits 8mm, 10mm and 12mm thick glass
- Requires a 12mm hole in the glass
- Made from Solid Brass
- Nylon spacers and gaskets included to prevent glass/metal contact

## Description

- Square L Shape Knob for Shower Screen Door
- Matt Black Finish
- Double pull knob
- Suits 8mm, 10mm and 12mm thick glass
- Requires a 12mm hole in the glass
- Made from Solid Brass
- Nylon spacers and gaskets included to prevent glass/metal contact