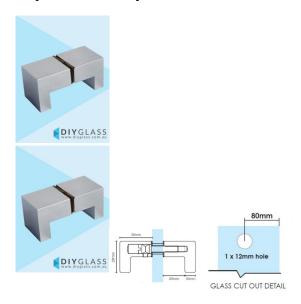

## **Square L Shape Chrome Shower Screen Door Knob**

- Square L Shape Knob for Shower Screen Door
- Chrome Plate Finish
- · Double pull knob
- Suits 8mm, 10mm and 12mm thick glass
- Requires a 12mm hole in the door
- Made from Solid Brass
- Nylon spacers and gaskets included to prevent glass/metal contact

## Description

- Square L Shape Knob for Shower Screen Door
- · Chrome Plate Finish
- Double pull knob
- Suits 8mm, 10mm and 12mm thick glass
- Requires a 12mm hole in the door
- Made from Solid Brass
- Nylon spacers and gaskets included to prevent glass/metal contact