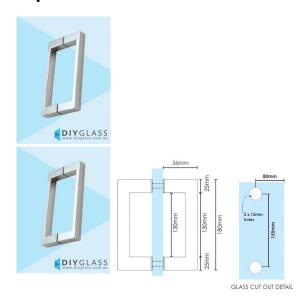

## **Square Chrome Shower Screen Door Handle**

- Square D Handle Shower Screen Door Handle
- Stainless steel in a mirror finish
- Back to back pull handles
- Suits 8mm, 10mm and 12mm thick glass
- Requires 2 x 12mm holes at 155mm centres
- Nylon spacers and gaskets included to prevent glass/metal contact

## Description

- Square D Handle Shower Screen Door Handle
- Stainless steel in a mirror finish
- · Back to back pull handles
- Suits 8mm, 10mm and 12mm thick glass
- Requires 2 x 12mm holes at 155mm centres
- Nylon spacers and gaskets included to prevent glass/metal contact