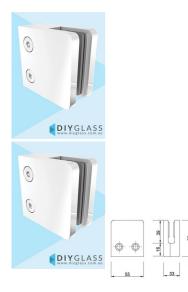

## White Square Front, Flat Back Glass Clamp for Glass Balustrade / Pool Fence

## White, Square Front, Flat Back Glass Clamp

- Flat back for installation onto timber or steel post or brick wall
- Use for Glass Balustrade / Pool Fence
- Suitable for 8, 10 and 12mm Glass Gaskets provided
- Black Powder Coated 316 Marine Grade Stainless Steel

## White, Square Front, Flat Back Glass Clamp

- · Flat back for installation onto timber or steel post or brick wall
- Use for Glass Balustrade / Pool Fence
- Suitable for 8, 10 and 12mm Glass Gaskets provided
- Black Powder Coated 316 Marine Grade Stainless Steel