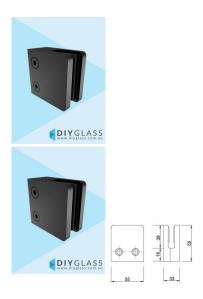

## Black Square Front, Flat Back Glass Clamp for Glass Balustrade / Pool Fence

## Black, Square Front, Flat Back Glass Clamp

- Flat back for installation onto timber or steel post or brick wall
- Use for Glass Balustrade / Pool Fence
- Suitable for 8, 10 and 12mm Glass Gaskets provided
- Black Powder Coated 316 Marine Grade Stainless Steel