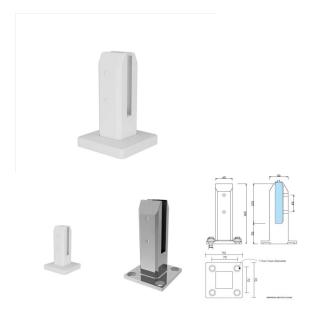

## **Polished Square Base Plate Spigot With White Insulator**

Stainless Steel Square Base Plate Spigot plus a thermoplastic non-conductive insulating sleve that fits over the top.

## **Cover Specifications**

- Made from ASA thermoplastic excellent weather & chemical resistance and high impact strength
- Non-conductive material
- Includes 1x vertical spigot stem & 2-part domical cover
- Also includes 2x caps which fit into friction grub screw holes
- Firstly install vertical stem to spigot. Fix off base plate with countersunk fixings to substrate. Install the 2 part domical cover.
- Can be retro fitted to existing base plate Madrid spigots
- Specialty designed top section prevents chance of pulling insulating cover away from spigot and base plate

## You will not need to earth your spigot if you use this product.

Rating: Not Rated Yet

**Price** \$ 68.00

\$ 68.00

Ask a question about this product

Description

Stainless Steel Square Base Plate Spigot plus a thermoplastic non-conductive insulating sleve that fits over the top.

**Cover Specifications** 

- Made from ASA thermoplastic excellent weather & chemical resistance and high impact strength
- · Non-conductive material
- Includes 1x vertical spigot stem & 2-part domical cover
- Also includes 2x caps which fit into friction grub screw holes
- Firstly install vertical stem to spigot. Fix off base plate with countersunk fixings to substrate. Install the 2 part domical cover.
- · Can be retro fitted to existing base plate Madrid spigots
- · Specialty designed top section prevents chance of pulling insulating cover away from spigot and base plate