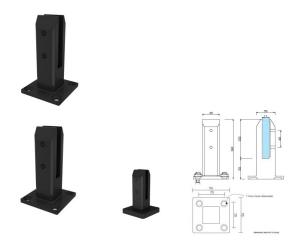

## **Black Square Base Plate Spigot With Black Insulator**

Stainless Steel Square Base Plate Spigot plus a thermoplastic non-conductive insulating sleve that fits over the top.

**Cover Specifications** 

**Cover Specifications** 

1 / 2

- Made from ASA thermoplastic excellent weather & chemical resistance and high impact strength
- Non-conductive material
- Includes 1x vertical spigot stem & 2-part domical cover
- Also includes 2x caps which fit into friction grub screw holes
- Firstly install vertical stem to spigot. Fix off base plate with countersunk fixings to substrate. Install the 2 part domical cover.
- Can be retro fitted to existing base plate Madrid spigots
- Specialty designed top section prevents chance of pulling insulating cover away from spigot and base plate