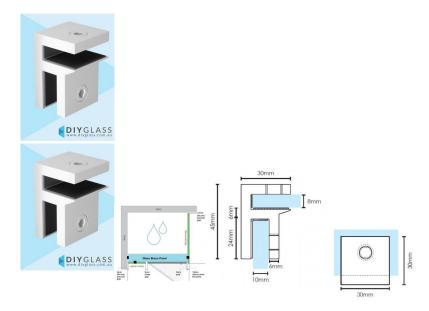

## Matt White Small Glass Brace Bracket

Used to stiffen and brace a return or hinge panel by fixing a brace panel along the top and tying them together.

Can also be used to tie a Fixed panel back to the wall.

- Small Glass Brace Bracket
- Square Finish Edges
- Brace 8mm thick glass hood to 10mm thick return & hinge panels
- 2 x compression/friction screws
- Slimline Design
- No holes required in glass

Tip: Place bracket ensuring glass door does not hit when swinging inwards.

## Description

Used to stiffen and brace a return or hinge panel by fixing a brace panel along the top and tying them together.

Can also be used to tie a Fixed panel back to the wall.

- Small Glass Brace Bracket
- Square Finish Edges

- Brace 8mm thick glass hood to 10mm thick return & hinge panels
  2 x compression/friction screws
  Slimline Design
  No holes required in glass

Tip: Place bracket ensuring glass door does not hit when swinging inwards.