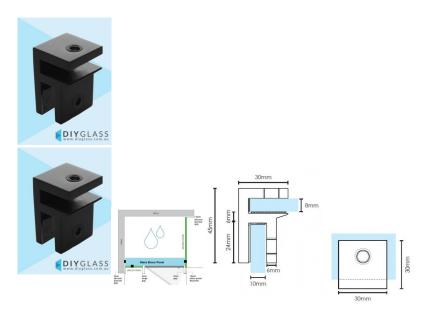

## Small Glass Brace Bracket - Matt Black - For Glass Shower Screen

Used to stiffen and brace a return or hinge panel by fixing a brace panel along the top and tying them together.

Can also be used to tie a Fixed panel back to the wall.

- Small Glass Brace Bracket
- Matt Black Finish
- Square Finish Edges
- Brace 8mm thick glass hood to 10mm thick return & hinge panels
- 2 x compression/friction screws
- Slimline Design
- No holes required in glass
- Made from solid brass

## Description

Used to stiffen and brace a return or hinge panel by fixing a brace panel along the top and tying them together.

Can also be used to tie a Fixed panel back to the wall.

- Small Glass Brace Bracket
- Matt Black Finish
- Square Finish Edges
- Brace 8mm thick glass hood to 10mm thick return & hinge panels
- 2 x compression/friction screws
  Slimline Design
- No holes required in glassMade from solid brass