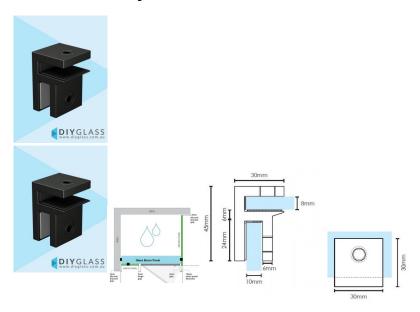

## **Gunmetal Grey Small Glass Brace Bracket**

Used to stiffen and brace a return or hinge panel by fixing a brace panel along the top and tying them together.

Can also be used to tie a Fixed panel back to the wall.

- Small Glass Brace Bracket
- Square Finish Edges
- Brace 8mm thick glass hood to 10mm thick return & hinge panels
- 2 x compression/friction screws
- Slimline Design
- No holes required in glass

Tip: Place bracket ensuring glass door does not hit when swinging inwards.

## Description

Used to stiffen and brace a return or hinge panel by fixing a brace panel along the top and tying them together.

Can also be used to tie a Fixed panel back to the wall.

- Small Glass Brace Bracket
- Square Finish Edges

- Brace 8mm thick glass hood to 10mm thick return & hinge panels
  2 x compression/friction screws
  Slimline Design
  No holes required in glass

Tip: Place bracket ensuring glass door does not hit when swinging inwards.