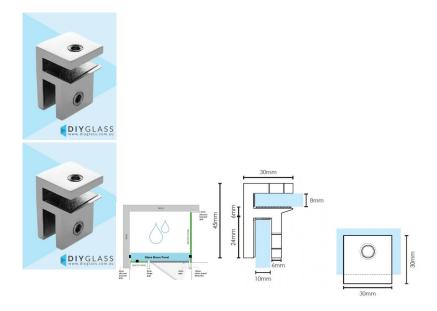

- Small Glass Brace Bracket
- Square Finish Edges
- Brace 8mm thick glass hood to 10mm thick return & hinge panels
- 2 x compression/friction screws
- Slimline Design
- No holes required in glass
- Made from solid brass

- Square Finish Edges
  Brace 8mm thick glass hood to 10mm thick return & hinge panels
  2 x compression/friction screws
  Slimline Design
  No holes required in glass
  Made from solid brass

Tip: Place bracket ensuring glass door does not hit when swinging inwards.