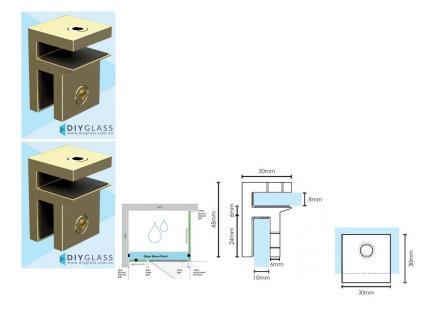

## Small Glass Brace Bracket - Brushed Brass / Gold - For Shower Screen

Used to stiffen and brace a return or hinge panel by fixing a brace panel along the top and tying them together.

Can also be used to tie a Fixed panel back to the wall.

- Small Glass Brace Bracket
- Square Finish Edges
- Brace 8mm thick glass hood to 10mm thick return & hinge panels
- 2 x compression/friction screws
- Slimline Design
- No holes required in glass

Tip: Place bracket ensuring glass door does not hit when swinging inwards.

## Description

Used to stiffen and brace a return or hinge panel by fixing a brace panel along the top and tying them together.

Can also be used to tie a Fixed panel back to the wall.

- Small Glass Brace Bracket
- Square Finish Edges

- Brace 8mm thick glass hood to 10mm thick return & hinge panels
  2 x compression/friction screws
  Slimline Design
  No holes required in glass

Tip: Place bracket ensuring glass door does not hit when swinging inwards.