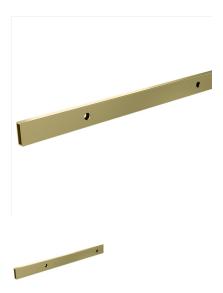

## 1650mm Brushed Brass/Gold Sliding Shower Screen Rail

- Length: 1650mm
- Finish: Brushed Brass/Gold
- Opening: Suits wall to wall openings of 1200mm to 1540mm
- Rail Dimensions: 30mm high x 10mm wide
- Pre-Drilled and ready to install with modular panels.
- Simply cut down ends to desired overall width.

## Description

- Length: 1650mm
- Finish: Brushed Brass/Gold
- Opening: Suits wall to wall openings of 1200mm to 1540mm
- Rail Dimensions: 30mm high x 10mm wide
- Pre-Drilled and ready to install with modular panels.
- Simply cut down ends to desired overall width.