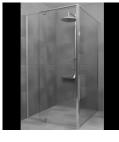

## **Silver Framed Corner Shower Screen**

- 1950mm High
- 6mm Clear Toughed Glass
- 2 x 20mm U Channels for walls
- Pivot Door with Fixed Panel
- Bright Silver Frame
- Easily width Adjustable with telescopic extrusion Design
- High Quality Pivot Hinges
- Magnetic Water Seals
- Slimline Strong Aluminium Frame
- U Channels allow flexibility for installation
- Install on Tiles or Showerbases

## Description

- 1950mm High
- 6mm Clear Toughed Glass
- 2 x 20mm U Channels for walls
  Pivot Door with Fixed Panel

- Bright Silver FrameEasily width Adjustable with telescopic extrusion Design
- High Quality Pivot Hinges
- Magnetic Water Seals
- Slimline Strong Aluminium Frame
- U Channels allow flexibility for installation
  Install on Tiles or Showerbases