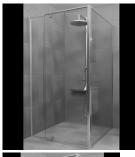

## **Silver Framed Corner Shower Screen**

- 1950mm High
- 6mm Clear Toughed Glass
- 2 x 20mm U Channels for walls
- Pivot Door with Fixed Panel
- Bright Silver Frame
- Easily width Adjustable with telescopic extrusion Design
- High Quality Pivot Hinges
- Magnetic Water Seals
- Slimline Strong Aluminium Frame
- U Channels allow flexibility for installation
- Install on Tiles or Showerbases

## Description

- 1950mm High
- 6mm Clear Toughed Glass
- 2 x 20mm U Channels for walls
  Pivot Door with Fixed Panel

- Bright Silver FrameEasily width Adjustable with telescopic extrusion Design
- High Quality Pivot Hinges
- Magnetic Water Seals
- Slimline Strong Aluminium Frame
- U Channels allow flexibility for installation
  Install on Tiles or Showerbases