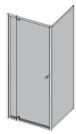

## **Silver Framed Corner Shower Screen**

- 1950mm High
- 6mm Clear Toughed Glass
- 2 x 20mm U Channels for walls
- Pivot Door with Fixed Panel
- Bright Silver Frame
- Easily width Adjustable with telescopic extrusion Design
- High Quality Pivot Hinges
- Magnetic Water Seals
- Slimline Strong Aluminium Frame
- U Channels allow flexibility for installation
- Install on Tiles or Showerbases

## Description

- 1950mm High
- 6mm Clear Toughed Glass
- 2 x 20mm U Channels for walls
  Pivot Door with Fixed Panel

- Bright Silver FrameEasily width Adjustable with telescopic extrusion Design
- High Quality Pivot Hinges
- Magnetic Water Seals
- Slimline Strong Aluminium Frame
- U Channels allow flexibility for installation
  Install on Tiles or Showerbases