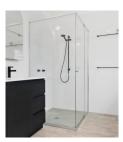

## **Silver Framed Corner Shower Screen**

- 1950mm High
- 6mm Clear Toughed Glass
- 2 x 20mm U Channels for walls
- Pivot Door with Fixed Panel
- Bright Silver Frame
- Easily width Adjustable with telescopic extrusion Design
- High Quality Pivot Hinges
- Magnetic Water Seals
- Slimline Strong Aluminium Frame
- U Channels allow flexibility for installation
- Install on Tiles or Showerbases

## Description

- 1950mm High
- 6mm Clear Toughed Glass
- 2 x 20mm U Channels for walls
  Pivot Door with Fixed Panel

- Bright Silver FrameEasily width Adjustable with telescopic extrusion Design
- High Quality Pivot Hinges
- Magnetic Water Seals
- Slimline Strong Aluminium Frame
- U Channels allow flexibility for installation
  Install on Tiles or Showerbases