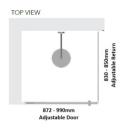

# Kit contains

- 1 x 872-990mm Adjustable Door Panel
- 1 x 830-850mm Adjustable Return Panel
- 1 x 90 Degree Adapter

## Kit contains

- 1 x 872-990mm Adjustable Door Panel
- 1 x 830-850mm Adjustable Return Panel

• 1 x 90 Degree Adapter

Bright Silver finish

U Channel install to wall for ease of installation and overcoming of potential out of square issues