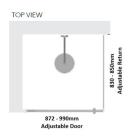

# Kit contains

- 1 x 872-990mm Adjustable Door Panel
- 1 x 830-850mm Adjustable Return Panel
- 1 x 90 Degree Adapter

## Kit contains

- 1 x 872-990mm Adjustable Door Panel
- 1 x 830-850mm Adjustable Return Panel

• 1 x 90 Degree Adapter

Bright Silver finish

U Channel install to wall for ease of installation and overcoming of potential out of square issues