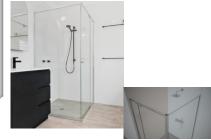

#### Bright Silver finish

U Channel install to wall for ease of installation and overcoming of potential out of square issues

Door must be installed in the corner and must open outwards.

Click Here to View our installation guide.

Door must be installed in the corner and must open outwards.

Click Here to View our installation guide.