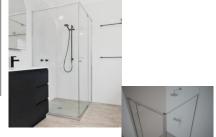

# **Silver Framed Corner Shower Screen**

### Bright Silver finish

U Channel install to wall for ease of installation and overcoming of potential out of square issues

Door must be installed in the corner and must open outwards.

Click Here to View our installation guide.

Door must be installed in the corner and must open outwards.

Click Here to View our installation guide.