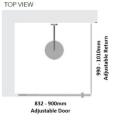

### Kit contains

- 1 x 832-900mm Adjustable Door Panel
- 1 x 990-1010mm Adjustable Return Panel
- 1 x 90 Degree Adapter

## Kit contains

- 1 x 832-900mm Adjustable Door Panel
- 1 x 990-1010mm Adjustable Return Panel

• 1 x 90 Degree Adapter

Bright Silver finish

U Channel install to wall for ease of installation and overcoming of potential out of square issues