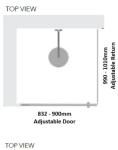

### Kit contains

- 1 x 832-900mm Adjustable Door Panel
- 1 x 990-1010mm Adjustable Return Panel
- 1 x 90 Degree Adapter

## Kit contains

- 1 x 832-900mm Adjustable Door Panel
- 1 x 990-1010mm Adjustable Return Panel

• 1 x 90 Degree Adapter

Bright Silver finish

U Channel install to wall for ease of installation and overcoming of potential out of square issues