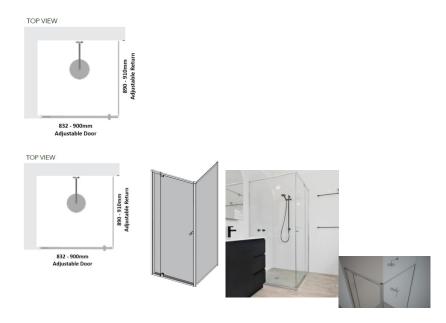

## Kit contains

- 1 x 832-900mm Adjustable Door Panel
- 1 x 890-910mm Adjustable Return Panel
- 1 x 90 Degree Adapter

## Bright Silver finish

U Channel install to wall for ease of installation and overcoming of potential out of square issues

Door must be installed in the corner and must open outwards.

Click Here to View our installation guide.

## Description

Kit contains

- 1 x 832-900mm Adjustable Door Panel
- 1 x 890-910mm Adjustable Return Panel

• 1 x 90 Degree Adapter

Bright Silver finish

U Channel install to wall for ease of installation and overcoming of potential out of square issues

Door must be installed in the corner and must open outwards.

Click Here to View our installation guide.