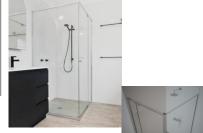

# **Silver Framed Corner Shower Screen**

#### Bright Silver finish

U Channel install to wall for ease of installation and overcoming of potential out of square issues

Door must be installed in the corner and must open outwards.

Click Here to View our installation guide.