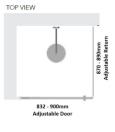

## Kit contains

- 1 x 832-900mm Adjustable Door Panel
- 1 x 870-890mm Adjustable Return Panel
- 1 x 90 Degree Adapter

## Kit contains

- 1 x 832-900mm Adjustable Door Panel
- 1 x 870-890mm Adjustable Return Panel

• 1 x 90 Degree Adapter

Bright Silver finish

U Channel install to wall for ease of installation and overcoming of potential out of square issues