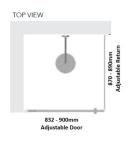

## Kit contains

- 1 x 832-900mm Adjustable Door Panel
- 1 x 870-890mm Adjustable Return Panel
- 1 x 90 Degree Adapter

## Kit contains

- 1 x 832-900mm Adjustable Door Panel
- 1 x 870-890mm Adjustable Return Panel

• 1 x 90 Degree Adapter

Bright Silver finish

U Channel install to wall for ease of installation and overcoming of potential out of square issues