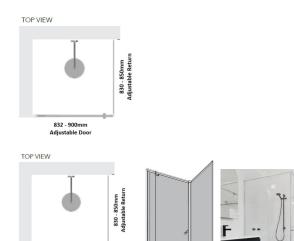

### Kit contains

832 - 900mm Adjustable Door

- 1 x 832-900mm Adjustable Door Panel
- 1 x 830-850mm Adjustable Return Panel
- 1 x 90 Degree Adapter

## Kit contains

- 1 x 832-900mm Adjustable Door Panel
- 1 x 830-850mm Adjustable Return Panel

1 / 2

• 1 x 90 Degree Adapter

Bright Silver finish

U Channel install to wall for ease of installation and overcoming of potential out of square issues