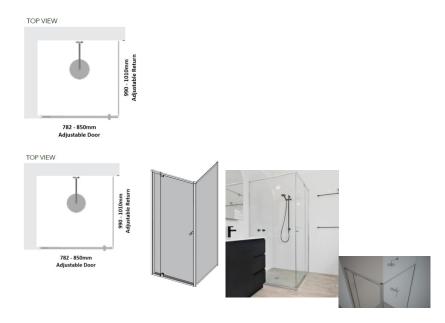

# Kit contains

- 1 x 782-850mm Adjustable Door Panel
- 1 x 990-1010mm Adjustable Return Panel
- 1 x 90 Degree Adapter

#### Bright Silver finish

U Channel install to wall for ease of installation and overcoming of potential out of square issues

Door must be installed in the corner and must open outwards.

Click Here to View our installation guide.

## Kit contains

- 1 x 782-850mm Adjustable Door Panel
- 1 x 990-1010mm Adjustable Return Panel

• 1 x 90 Degree Adapter

Bright Silver finish

U Channel install to wall for ease of installation and overcoming of potential out of square issues

Door must be installed in the corner and must open outwards.

Click Here to View our installation guide.