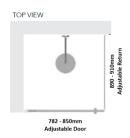

### Kit contains

- 1 x 782-850mm Adjustable Door Panel
- 1 x 890-910mm Adjustable Return Panel
- 1 x 90 Degree Adapter

## Kit contains

- 1 x 782-850mm Adjustable Door Panel
- 1 x 890-910mm Adjustable Return Panel
- 1 x 90 Degree Adapter

1 / 2

Bright Silver finish

U Channel install to wall for ease of installation and overcoming of potential out of square issues