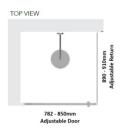

### Kit contains

- 1 x 782-850mm Adjustable Door Panel
- 1 x 890-910mm Adjustable Return Panel
- 1 x 90 Degree Adapter

## Kit contains

- 1 x 782-850mm Adjustable Door Panel
- 1 x 890-910mm Adjustable Return Panel
- 1 x 90 Degree Adapter

1 / 2

Bright Silver finish

U Channel install to wall for ease of installation and overcoming of potential out of square issues