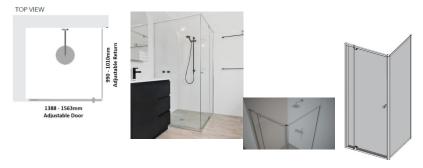

### Kit contains

- 1 x 1388-1562mm Adjustable Door Panel
- 1 x 990-1010mm Adjustable Return Panel
- 1 x 90 Degree Adapter

## Kit contains

- 1 x 1388-1562mm Adjustable Door Panel
- 1 x 990-1010mm Adjustable Return Panel

1 / 2

• 1 x 90 Degree Adapter

Bright Silver finish

U Channel install to wall for ease of installation and overcoming of potential out of square issues

### Bright Silver finish

U Channel install to wall for ease of installation and overcoming of potential out of square issues

Door must be installed in the corner and must open outwards.

Click Here to View our installation guide.

Door must be installed in the corner and must open outwards.

Click Here to View our installation guide.