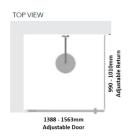

### Kit contains

- 1 x 1388-1562mm Adjustable Door Panel
- 1 x 990-1010mm Adjustable Return Panel
- 1 x 90 Degree Adapter

## Kit contains

- 1 x 1388-1562mm Adjustable Door Panel
- 1 x 990-1010mm Adjustable Return Panel

1 / 2

• 1 x 90 Degree Adapter

Bright Silver finish

U Channel install to wall for ease of installation and overcoming of potential out of square issues