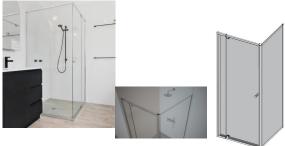

# **Silver Framed Corner Shower Screen**

### Bright Silver finish

U Channel install to wall for ease of installation and overcoming of potential out of square issues

Door must be installed in the corner and must open outwards.

Click Here to View our installation guide.

Door must be installed in the corner and must open outwards.

Click Here to View our installation guide.