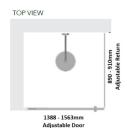

### Kit contains

- 1 x 1388-1562mm Adjustable Door Panel
- 1 x 890-910mm Adjustable Return Panel
- 1 x 90 Degree Adapter

## Kit contains

- 1 x 1388-1562mm Adjustable Door Panel
- 1 x 890-910mm Adjustable Return Panel

1 / 2

• 1 x 90 Degree Adapter

Bright Silver finish

U Channel install to wall for ease of installation and overcoming of potential out of square issues