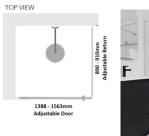

### Kit contains

- 1 x 1388-1562mm Adjustable Door Panel
- 1 x 890-910mm Adjustable Return Panel
- 1 x 90 Degree Adapter

## Kit contains

- 1 x 1388-1562mm Adjustable Door Panel
- 1 x 890-910mm Adjustable Return Panel

1 / 2

• 1 x 90 Degree Adapter

Bright Silver finish

U Channel install to wall for ease of installation and overcoming of potential out of square issues