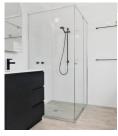

# **Silver Framed Corner Shower Screen**

### Bright Silver finish

U Channel install to wall for ease of installation and overcoming of potential out of square issues

Door must be installed in the corner and must open outwards.

Click Here to View our installation guide.

Door must be installed in the corner and must open outwards.

Click Here to View our installation guide.