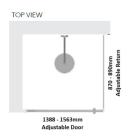

### Kit contains

- 1 x 1388-1562mm Adjustable Door Panel
- 1 x 870-890mm Adjustable Return Panel
- 1 x 90 Degree Adapter

## Kit contains

- 1 x 1388-1562mm Adjustable Door Panel
- 1 x 870-890mm Adjustable Return Panel

• 1 x 90 Degree Adapter

Bright Silver finish

U Channel install to wall for ease of installation and overcoming of potential out of square issues