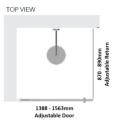

### Kit contains

- 1 x 1388-1562mm Adjustable Door Panel
- 1 x 870-890mm Adjustable Return Panel
- 1 x 90 Degree Adapter

## Kit contains

- 1 x 1388-1562mm Adjustable Door Panel
- 1 x 870-890mm Adjustable Return Panel

• 1 x 90 Degree Adapter

Bright Silver finish

U Channel install to wall for ease of installation and overcoming of potential out of square issues