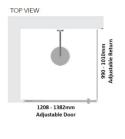

## Kit contains

- 1 x 1208-1382mm Adjustable Door Panel
- 1 x 990-1010mm Adjustable Return Panel
- 1 x 90 Degree Adapter

## Kit contains

- 1 x 1208-1382mm Adjustable Door Panel
- 1 x 990-1010mm Adjustable Return Panel

• 1 x 90 Degree Adapter

Bright Silver finish

U Channel install to wall for ease of installation and overcoming of potential out of square issues