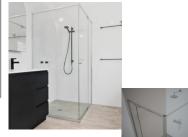

# **Silver Framed Corner Shower Screen**

#### Bright Silver finish

U Channel install to wall for ease of installation and overcoming of potential out of square issues

Door must be installed in the corner and must open outwards.

Click Here to View our installation guide.

Door must be installed in the corner and must open outwards.

Click Here to View our installation guide.