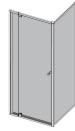

# **Silver Framed Corner Shower Screen**

#### Bright Silver finish

U Channel install to wall for ease of installation and overcoming of potential out of square issues

Door must be installed in the corner and must open outwards.

Click Here to View our installation guide.

Door must be installed in the corner and must open outwards.

Click Here to View our installation guide.