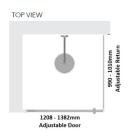

## Kit contains

- 1 x 1208-1382mm Adjustable Door Panel
- 1 x 990-1010mm Adjustable Return Panel
- 1 x 90 Degree Adapter

## Kit contains

- 1 x 1208-1382mm Adjustable Door Panel
- 1 x 990-1010mm Adjustable Return Panel

• 1 x 90 Degree Adapter

Bright Silver finish

U Channel install to wall for ease of installation and overcoming of potential out of square issues