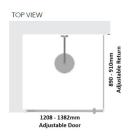

## Kit contains

- 1 x 1208-1382mm Adjustable Door Panel
- 1 x 890-910mm Adjustable Return Panel
- 1 x 90 Degree Adapter

## Kit contains

- 1 x 1208-1382mm Adjustable Door Panel
- 1 x 890-910mm Adjustable Return Panel

• 1 x 90 Degree Adapter

Bright Silver finish

U Channel install to wall for ease of installation and overcoming of potential out of square issues