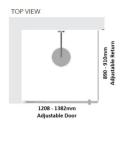

## Kit contains

- 1 x 1208-1382mm Adjustable Door Panel
- 1 x 890-910mm Adjustable Return Panel
- 1 x 90 Degree Adapter

## Kit contains

- 1 x 1208-1382mm Adjustable Door Panel
- 1 x 890-910mm Adjustable Return Panel

• 1 x 90 Degree Adapter

Bright Silver finish

U Channel install to wall for ease of installation and overcoming of potential out of square issues