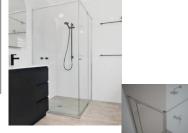

# **Silver Framed Corner Shower Screen**

#### Bright Silver finish

U Channel install to wall for ease of installation and overcoming of potential out of square issues

Door must be installed in the corner and must open outwards.

Click Here to View our installation guide.

Door must be installed in the corner and must open outwards.

Click Here to View our installation guide.