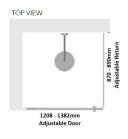

## Kit contains

- 1 x 1208-1382mm Adjustable Door Panel
- 1 x 870-890mm Adjustable Return Panel
- 1 x 90 Degree Adapter

## Kit contains

- 1 x 1208-1382mm Adjustable Door Panel
- 1 x 870-890mm Adjustable Return Panel

• 1 x 90 Degree Adapter

Bright Silver finish

U Channel install to wall for ease of installation and overcoming of potential out of square issues