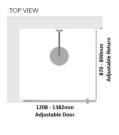

## Kit contains

- 1 x 1208-1382mm Adjustable Door Panel
- 1 x 870-890mm Adjustable Return Panel
- 1 x 90 Degree Adapter

## Kit contains

- 1 x 1208-1382mm Adjustable Door Panel
- 1 x 870-890mm Adjustable Return Panel

• 1 x 90 Degree Adapter

Bright Silver finish

U Channel install to wall for ease of installation and overcoming of potential out of square issues