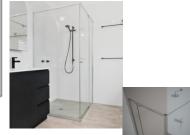

# **Silver Framed Corner Shower Screen**

#### Bright Silver finish

U Channel install to wall for ease of installation and overcoming of potential out of square issues

Door must be installed in the corner and must open outwards.

Click Here to View our installation guide.

Door must be installed in the corner and must open outwards.

Click Here to View our installation guide.