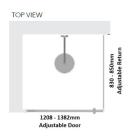

## Kit contains

- 1 x 1208-1382mm Adjustable Door Panel
- 1 x 830-850mm Adjustable Return Panel
- 1 x 90 Degree Adapter

## Kit contains

- 1 x 1208-1382mm Adjustable Door Panel
- 1 x 830-850mm Adjustable Return Panel

• 1 x 90 Degree Adapter

Bright Silver finish

U Channel install to wall for ease of installation and overcoming of potential out of square issues