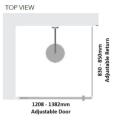

## Kit contains

- 1 x 1208-1382mm Adjustable Door Panel
- 1 x 830-850mm Adjustable Return Panel
- 1 x 90 Degree Adapter

## Kit contains

- 1 x 1208-1382mm Adjustable Door Panel
- 1 x 830-850mm Adjustable Return Panel

• 1 x 90 Degree Adapter

Bright Silver finish

U Channel install to wall for ease of installation and overcoming of potential out of square issues